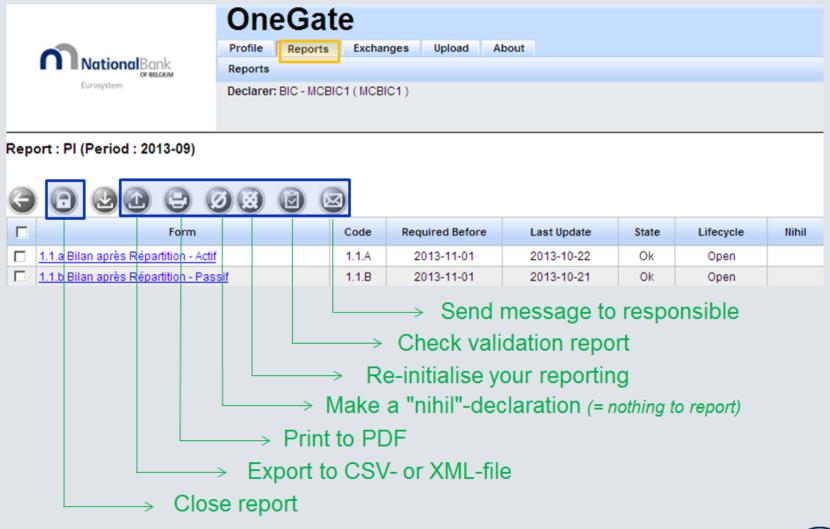

ns incorporelles [21]               | 0             | 0                       |  |
| Immobilisations corporelles [22/27]              | 0             | 0                       |  |
| Terrains et constructions [22]                   | 0             | 0                       |  |
| Installations, machines et outillage [23]        | 0             | 0                       |  |
| Mobilier et matériel roulant [24]                | 0             | 0                       |  |
| Location-financement et droits similaires [25]   | 0             | 0                       |  |
| Autres immobilisations corporelles [26]          | 0             | 0                       |  |
| Immobilisations en cours et acomptes versés [27] | 0             | 0                       |  |























17







CSV and Date entry require manual closure of the report











21



20/28;12500;12500 20;12500;12500

XML enables to upload one file for the whole report

```
<?xml version="1.0" encoding="UTF-8" ?>
<DeclarationReport xmlns="http://www.onegate.eu/2010-01-01">
- <Administration creationTime="2013-10-21T17:35:11.039+02:00">
   <From declarerType="BIC">MCBIC1</From>
    <To>NBB</To>
   <Domain>MBS</Domain>
  - <Response>
     <Language>EN</Language>
    </Response>
  </Administration>
- <Report date="2013-09" code="PI" close="false">
  - <Data form="1.1.A">
    <Item>
       <Dim prop="PI COL">05</Dim>
       <Dim prop="PI_RUB">20/28 (/Dim>
       <Dim prop="PI_VALNUM">12500</Dim>
     </Item>
    - <Item>
       <Dim prop="PI_COL">10</Dim>
       <Dim prop="PI_RUB">20/28</Dim>