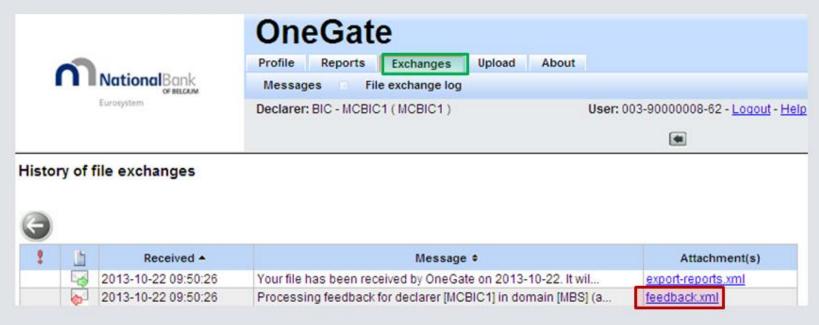

Presentation

24

I click on the line in order to consult the Validation Report

Report : PI (Period : 2013-09)