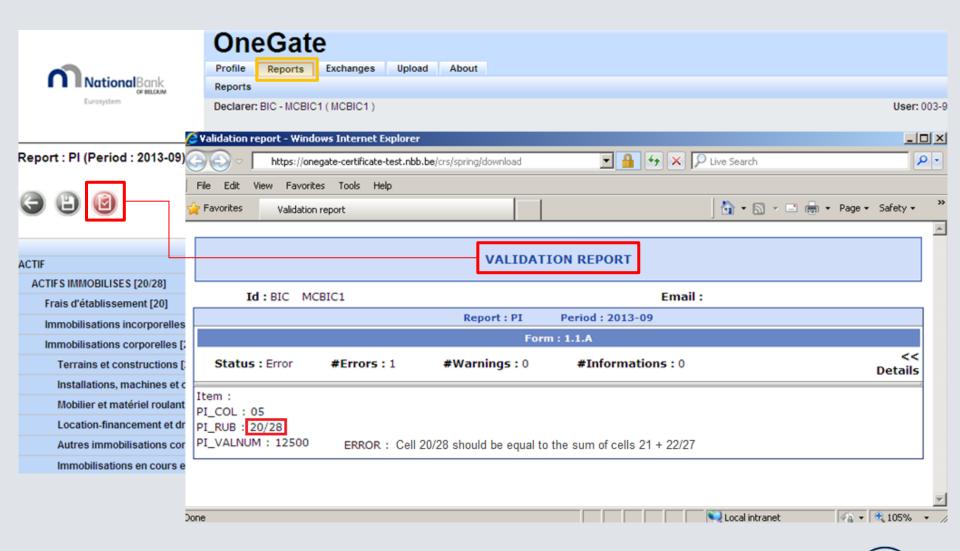

Presentation

24

I click on the line in order to consult the Validation Report

Report : PI (Period : 2013-09)