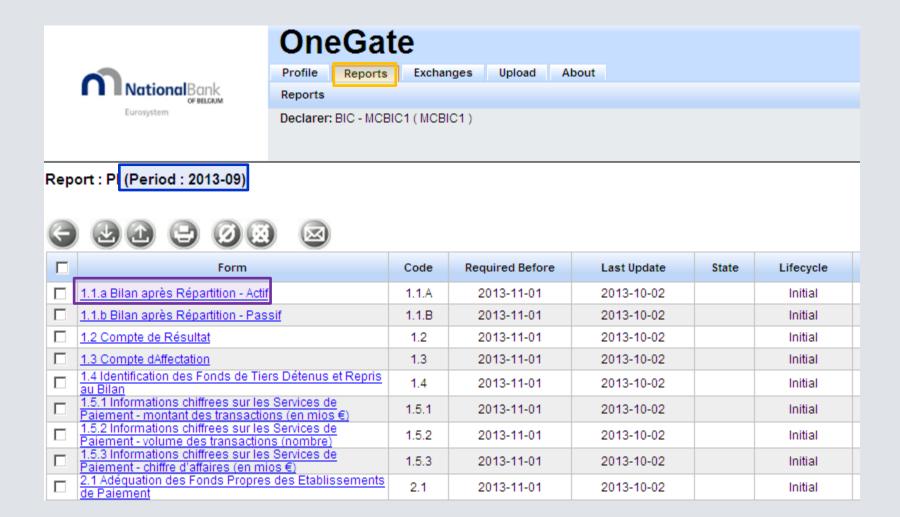

# **Overview - Control panel**

# **Overview - Control panel**

| OneGate                           |  |           |        |       |  |  |  |
|-----------------------------------|--|-----------|--------|-------|--|--|--|
| Profile Reports                   |  | Exchanges | Upload | About |  |  |  |
| Reports                           |  |           |        |       |  |  |  |
| Declarer: BIC - MCBIC1 ( MCBIC1 ) |  |           |        |       |  |  |  |