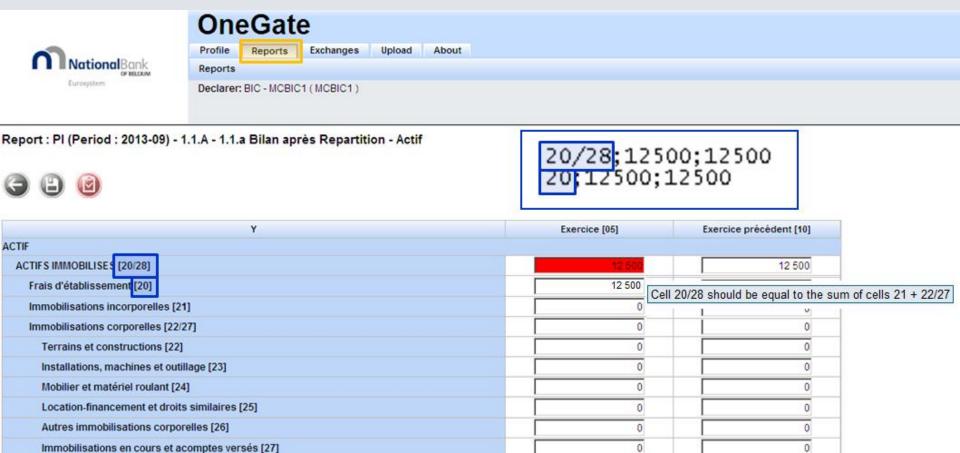

Report : PI (Period : 2013-09) - 1.1.A - 1.1.a Bilan après Repartition - Actif

I input my data with data entry

11

| Υ                                                | Exercice [05] | Exercice précédent [10] |  |
|--------------------------------------------------|---------------|-------------------------|--|
| ACTIF                                            |               |                         |  |
| ACTIFS IMMOBILISES [20/28]                       | 12 500        | 12 500                  |  |
| Frais d'établissement [20]                       | 12 500        | 12 500                  |  |
| Immobilisations incorporelles [21]               | 0             | 0                       |  |
| Immobilisations corporelles [22/27]              | 0             | 0                       |  |
| Terrains et constructions [22]                   | 0             | 0                       |  |
| Installations, machines et outillage [23]        | 0             | 0                       |  |
| Mobilier et matériel roulant [24]                | 0             | 0                       |  |
| Location-financement et droits similaires [25]   | 0             | 0                       |  |
| Autres immobilisations corporelles [26]          | 0             | 0                       |  |
| Immobilisations en cours et acomptes versés [27] | 0             | 0                       |  |