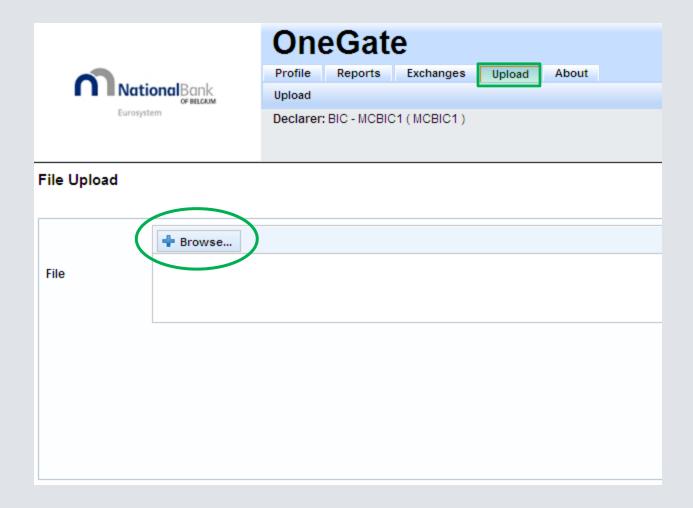

17

CSV and Date entry require manual closure of the report

21

20/28;12500;12500 20;12500;12500

XML enables to upload one file for the whole report

```
<?xml version="1.0" encoding="UTF-8" ?>
<DeclarationReport xmlns="http://www.onegate.eu/2010-01-01">
- <Administration creationTime="2013-10-21T17:35:11.039+02:00">
   <From declarerType="BIC">MCBIC1</From>
    <To>NBB</To>
   <Domain>MBS</Domain>
  - <Response>
     <Language>EN</Language>
    </Response>
  </Administration>
- <Report date="2013-09" code="PI" close="false">
  - <Data form="1.1.A">
    <Item>
       <Dim prop="PI COL">05</Dim>
       <Dim prop="PI_RUB">20/28 (/Dim>
       <Dim prop="PI_VALNUM">12500</Dim>
     </Item>
    - <Item>
       <Dim prop="PI_COL">10</Dim>
       <Dim prop="PI_RUB">20/28</Dim>
       <Dim prop="PI_VALNUM">12500</Dim>
     </Item>