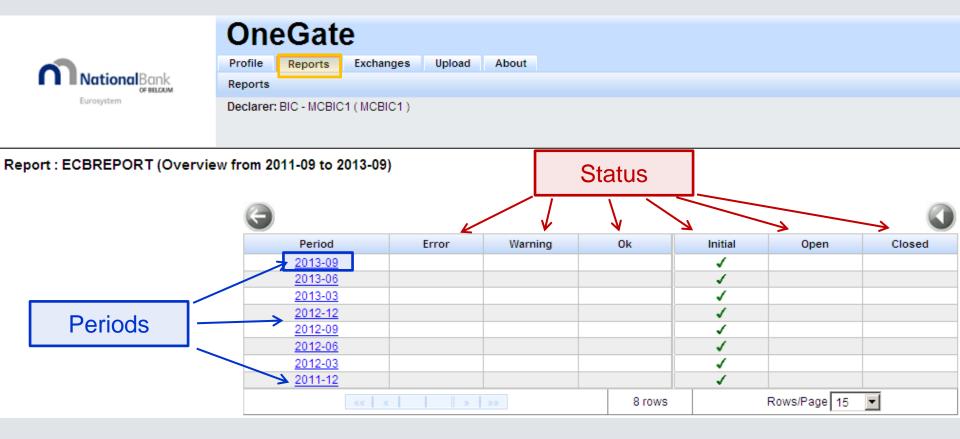

#### **OneGate**

February 9th 2015, NBB Brussels

Aurélie CHABRIEL Statistics Department





## Agenda

- What is OneGate?
- How to access OneGate?
- Overview
  - Profile
  - Domains/Reports
  - Periods
  - Control Panel
- OneGate reporting
  - Data-entry
  - CSV
  - XML
- Conclusion



#### What is OneGate?

Unique interface for collecting information



#### What is OneGate?

Internet portal



#### http://www.nbb.be/OneGate

#### Authentication:

- User id-password ["standard secured"]
- Electronic certificates ["strong secured"]



#### **How to access OneGate?**



#### **Overview - Profile page**



#### **Overview - Domains / Reports**



#### **Overview - Periods**





# **Overview - Control panel**





# **Overview - Control panel**



| OneGate                           |  |           |        |       |  |  |  |
|-----------------------------------|--|-----------|--------|-------|--|--|--|
| Profile Reports                   |  | Exchanges | Upload | About |  |  |  |
| Reports                           |  |           |        |       |  |  |  |
| Declarer: BIC - MCBIC1 ( MCBIC1 ) |  |           |        |       |  |  |  |

Report : PI (Period : 2013-09) 1.1.A - 1.1.a Bilan après Repartition - Actif





| Υ                                                | Exercice [05] | Exercice précédent [10] |  |  |  |  |  |
|--------------------------------------------------|---------------|-------------------------|--|--|--|--|--|
| ACTIF