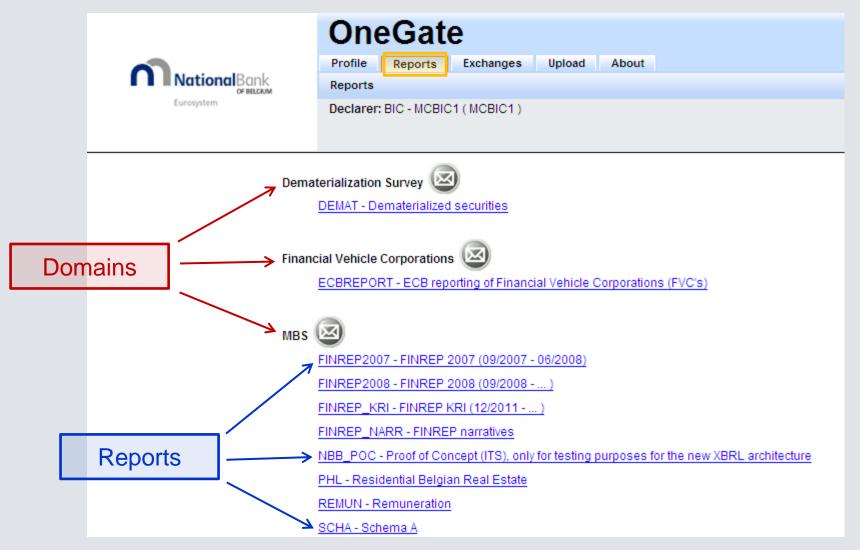

#### **OneGate**

February 9th 2015, NBB Brussels

Aurélie CHABRIEL Statistics Department





## Agenda

- What is OneGate?
- How to access OneGate?
- Overview
  - Profile
  - Domains/Reports
  - Periods
  - Control Panel
- OneGate reporting
  - Data-entry
  - CSV
  - XML
- Conclusion



#### What is OneGate?

Unique interface for collecting information



#### What is OneGate?

Internet portal



#### http://www.nbb.be/OneGate

#### Authentication:

- User id-password ["standard secured"]
- Electronic certificates ["strong secured"]



#### **How to access OneGate?**



#### **Overview - Profile page**



#### **Overview - Domains / Reports**



#### **Overview - Periods**





# **Overview - Control panel**





# **Overview - Control panel**



| OneGate                           |  |           |        |       |  |  |  |
|-----------------------------------|--|-----------|--------|-------|--|--|--|
| Profile Reports                   |  | Exchanges | Upload | About |  |  |  |
| Reports                           |  |           |        |       |  |  |  |
| Declarer: BIC - MCBIC1 ( MCBIC1 ) |  |           |        |       |  |  |  |

Report : PI (Period : 2013-09) 1.1.A - 1.1.a Bilan après Repartition - Actif





| Υ                                                | Exercice [05] | Exercice précédent [10] |  |  |  |  |  |
|--------------------------------------------------|---------------|-------------------------|--|--|--|--|-