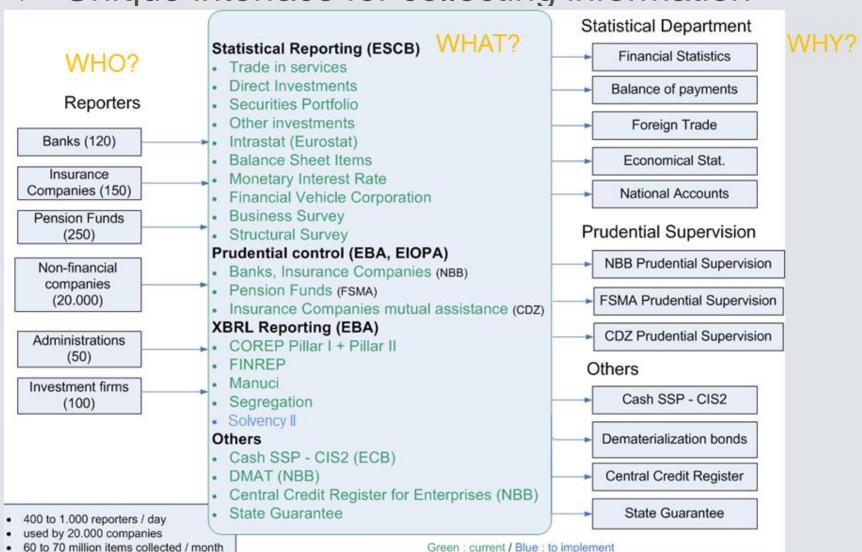

#### **OneGate**

February 9th 2015, NBB Brussels

Aurélie CHABRIEL Statistics Department





## Agenda

- What is OneGate?
- How to access OneGate?
- Overview
  - Profile
  - Domains/Reports
  - Periods
  - Control Panel
- OneGate reporting
  - Data-entry
  - CSV
  - XML
- Conclusion



#### What is OneGate?

Unique interface for collecting information



#### What is OneGate?

Internet portal



#### http://www.nbb.be/OneGate

#### Authentication:

- User id-password ["standard secured"]
- Electronic certificates ["strong secured"]



#### **How to access OneGate?**



#### **Overview - Profile page**



#### **Overview - Domains / Reports**



#### **Overview - Periods**





# **Overview - Control panel**





# **Overview - Control panel**



| OneGate                           |  |           |        |       |  |  |  |
|-----------------------------------|--|-----------|--------|-------|--|--|--|
| Profile Reports                   |  | Exchanges | Upload | About |  |  |  |
| Reports                           |  |           |        |       |  |  |  |
| Declarer: BIC - MCBIC1 ( MCBIC1 ) |  |           |        |       |  |  |  |

Rep