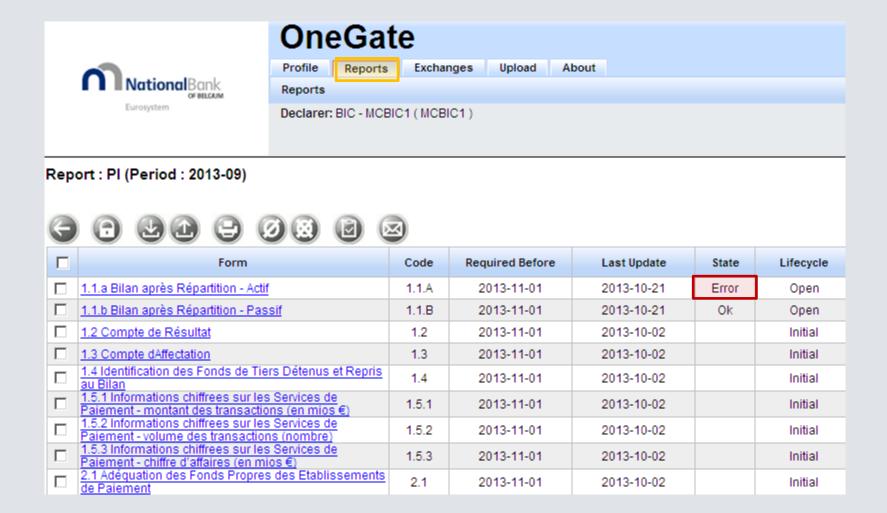

# **Overview - Control panel**

| OneGate                           |  |           |        |       |  |  |  |
|-----------------------------------|--|-----------|--------|-------|--|--|--|
| Profile Reports                   |  | Exchanges | Upload | About |  |  |  |
| Reports                           |  |           |        |       |  |  |  |
| Declarer: BIC - MCBIC1 ( MCBIC1 ) |  |           |        |       |  |  |  |