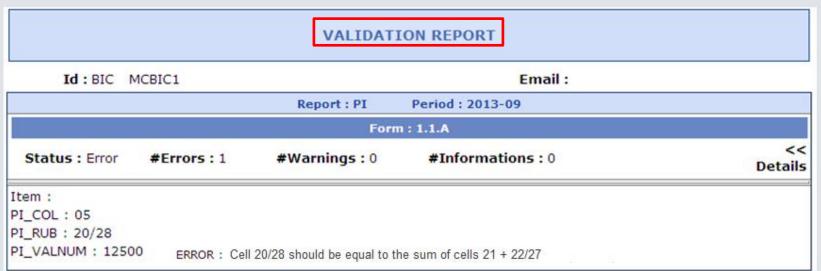

Presentation

24

I click on the line in order to consult the Validation Report

Report : PI (Period : 2013-09)