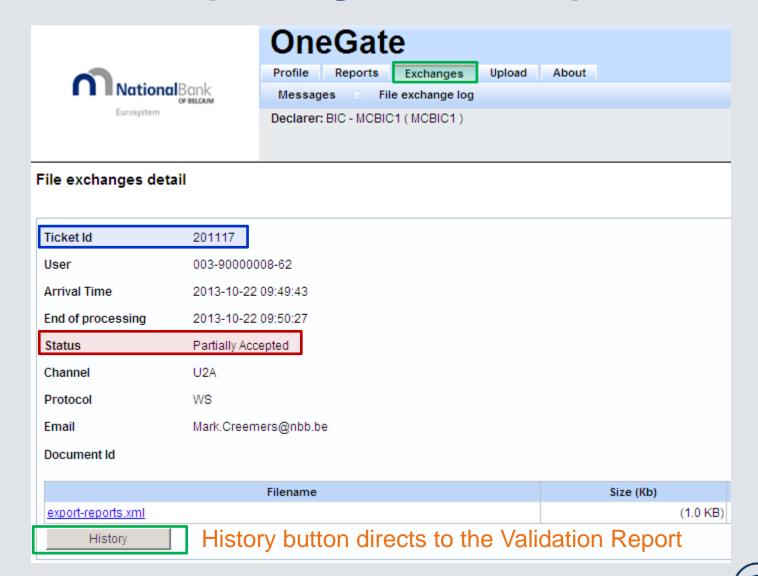

Presentation

24

I click on the line in order to consult the Validation Report

Report : PI (Period : 2013-09)