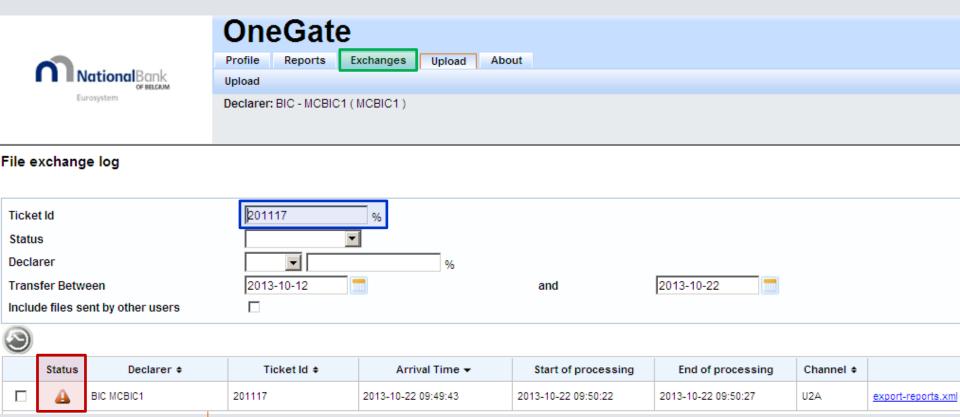

Presentation

24

I click on the line in order to consult the Validation Report

Report : PI (Period : 2013-09)