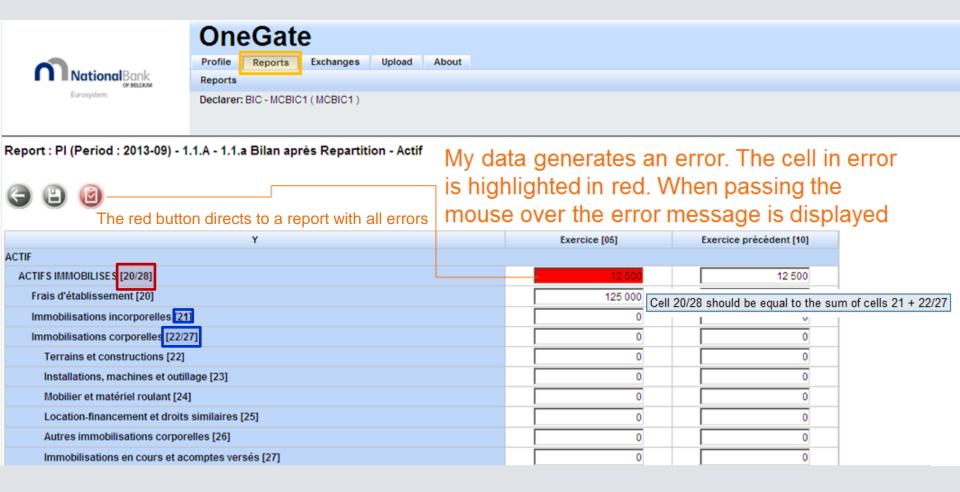

Report : PI (Period : 2013-09) 1.1.A - 1.1.a Bilan après Repartition - Actif

| Υ                                                | Exercice [05] | Exercice précédent [10] |  |  |  |  |  |
|--------------------------------------------------|---------------|-------------------------|--|--|--|--|--|
| ACTIF                                            |               |                         |  |  |  |  |  |
| ACTIFS IMMOBILISES [20/28]                       | 0             | 0                       |  |  |  |  |  |
| Frais d'établissement [20]                       | 0             | 0                       |  |  |  |  |  |
| Immobilisations incorporelles [21]               | 0             | 0                       |  |  |  |  |  |
| Immobilisations corporelles [22/27]              | 0             | 0                       |  |  |  |  |  |
| Terrains et constructions [22]                   | 0             | 0                       |  |  |  |  |  |
| Installations, machines et outillage [23]        | 0             | 0                       |  |  |  |  |  |
| Mobilier et matériel roulant [24]                | 0             | 0                       |  |  |  |  |  |
| Location-financement et droits similaires [25]   | 0             | 0                       |  |  |  |  |  |
| Autres immobilisations corporelles [26]          | 0             | 0                       |  |  |  |  |  |
| Immobilisations en cours et acomptes versés [27] | 0             | 0                       |  |  |  |  |  |

Report : PI (Period : 2013-09) - 1.1.A - 1.1.a Bilan après Repartition - Actif

I input my data with data entry

11

| Υ                                                | Exercice [05] | Exercice précédent [10] |  |
|--------------------------------------------------|---------------|-------------------------|--|
| ACTIF                                            |               |                         |  |
| ACTIFS IMMOBILISES [20/28]                       | 12 500        | 12 500                  |  |
| Frais d'établissement [20]                       | 12 500        | 12 500                  |  |
| Immobilisations incorporelles [21]               | 0             | 0                       |  |
| Immobilisations corporelles [22/27]              | 0             | 0                       |  |
| Terrains et constructions [22]                   | 0             | 0                       |  |
| Installations, machines et outillage [23]        | 0             | 0                       |  |
| Mobilier et matériel roulant [24]                | 0             | 0                       |  |
| Location-financement et droits similaires [25]   | 0             | 0                       |  |
| Autres immobilisations corporelles [26]          | 0             | 0                       |  |
| Immobilisations en cours et acomptes versés [27] | 0             | 0                       |  |