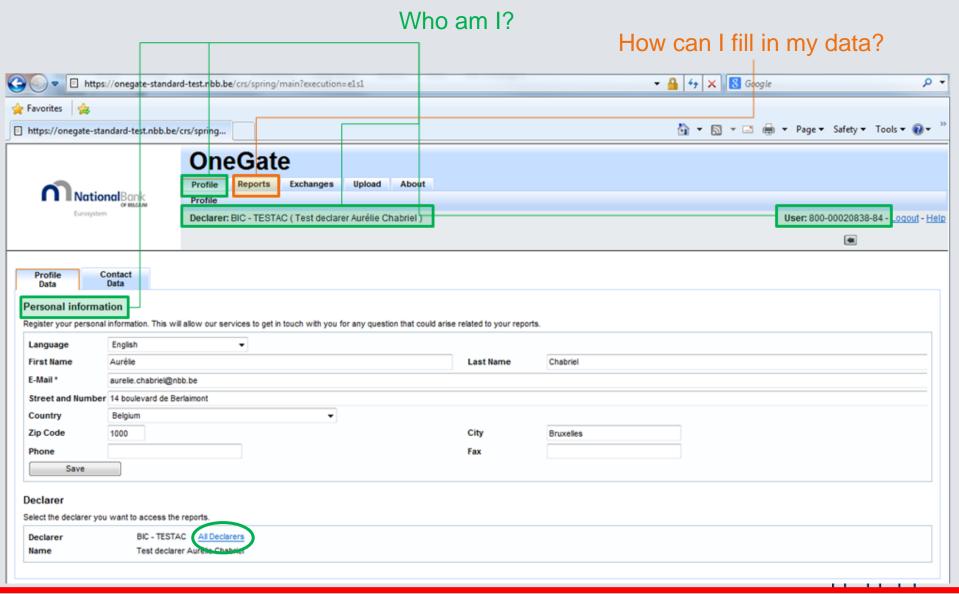

#### **OneGate**

February 9th 2015, NBB Brussels

Aurélie CHABRIEL Statistics Department





## Agenda

- What is OneGate?
- How to access OneGate?
- Overview
  - Profile
  - Domains/Reports
  - Periods
  - Control Panel
- OneGate reporting
  - Data-entry
  - CSV
  - XML
- Conclusion



#### What is OneGate?

Unique interface for collecting information



#### What is OneGate?

Internet portal



#### http://www.nbb.be/OneGate

#### Authentication:

- User id-password ["standard secured"]
- Electronic certificates ["strong secured"]



#### **How to access OneGate?**



#### **Overview - Profile page**



#### **Overview - Domains / Reports**



#### **Overview - Periods**





# **Overview - Control panel**





# **Overview - Control panel**



| OneGate                           |  |           |        |       |  |  |  |
|-----------------------------------|--|-----------|--------|-------|--|--|--|
| Profile Reports                   |  | Exchanges | Upload | About |  |  |  |
| Reports                           |  |           |        |       |  |  |  |
| Declarer: BIC - MCBIC1 ( MCBIC1 ) |  |           |        |       |  |  |  |

Report : PI (Period : 2013-09) 1.1.A - 1.1.a Bilan après Repartition - Actif





| Υ                                                | Exercice [05] | Exercice précédent [10] |  |  |  |  |  |
|--------------------------------------------------|--------------