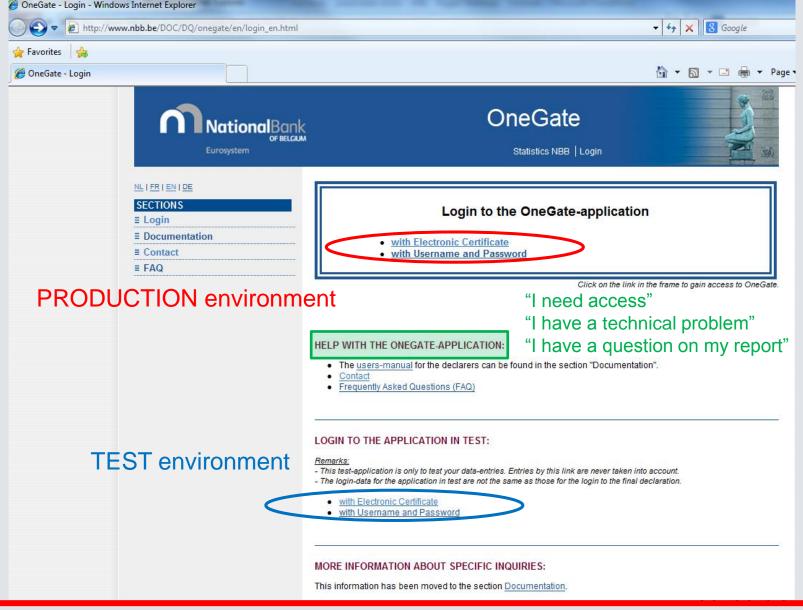

#### Authentication:

- User id-password ["standard secured"]
- Electronic certificates ["strong secured"]

#### **How to access OneGate?**