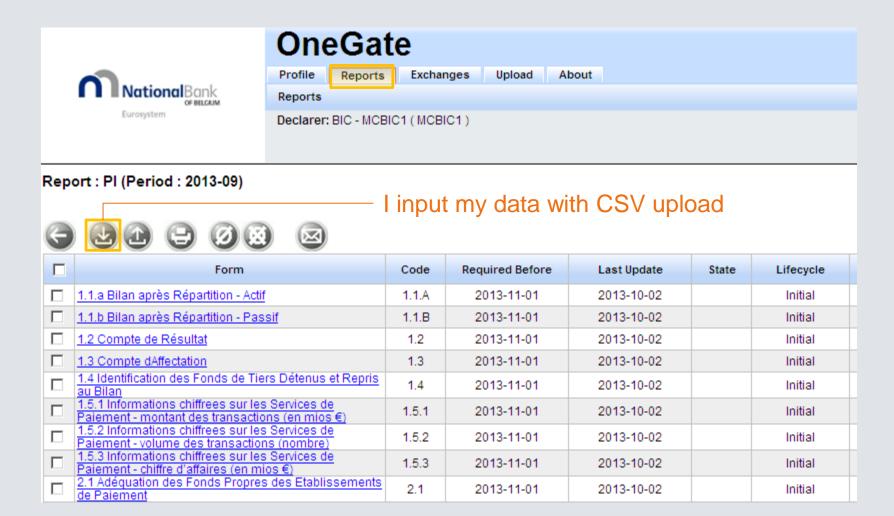

# **Overview - Control panel**

# **Overview - Control panel**

| OneGate                           |  |           |        |       |  |  |  |
|-----------------------------------|--|-----------|--------|-------|--|--|--|
| Profile Reports                   |  | Exchanges | Upload | About |  |  |  |
| Reports                           |  |           |        |       |  |  |  |
| Declarer: BIC - MCBIC1 ( MCBIC1 ) |  |           |        |       |  |  |  |