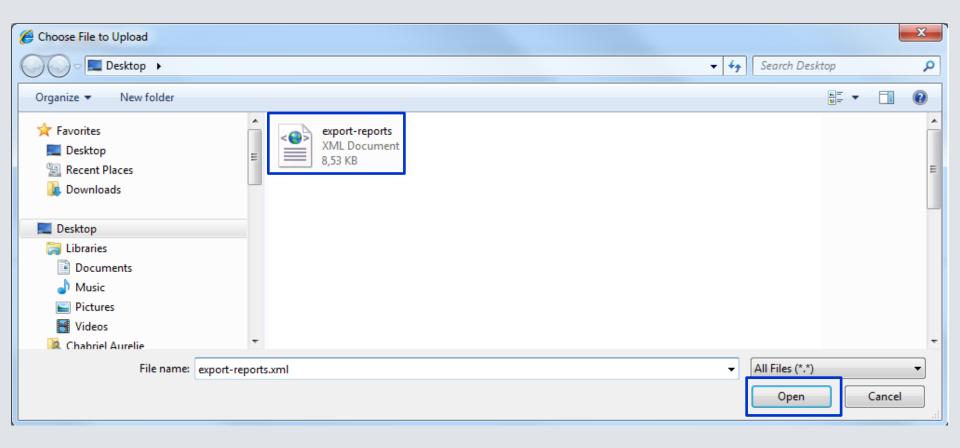

17

CSV and Date entry require manual closure of the report

21

20/28;12500;12500 20;12500;12500

XML enables to upload one file for the whole report

```
<?xml version="1.0" encoding="UTF-8" ?>
<DeclarationReport xmlns="http://www.onegate.eu/2010-01-01">
- <Administration creationTime="2013-10-21T17:35:11.039+02:00">
   <From declarerType="BIC">MCBIC1</From>
    <To>NBB</To>
   <Domain>MBS</Domain>
  - <Response>
     <Language>EN</Language>
    </Response>
  </Administration>
- <Report date="2013-09" code="PI" close="false">
  - <Data form="1.1.A">
    <Item>
       <Dim prop="PI COL">05</Dim>
       <Dim prop="PI_RUB">20/28 (/Dim>
       <Dim prop="PI_VALNUM">12500</Dim>
     </Item>
    - <Item>
       <Dim prop="PI_COL">10</Dim>
       <Dim prop="PI_RUB">20/28</Dim>
       <Dim prop="PI_VALNUM">12500</Dim>
     </Item>