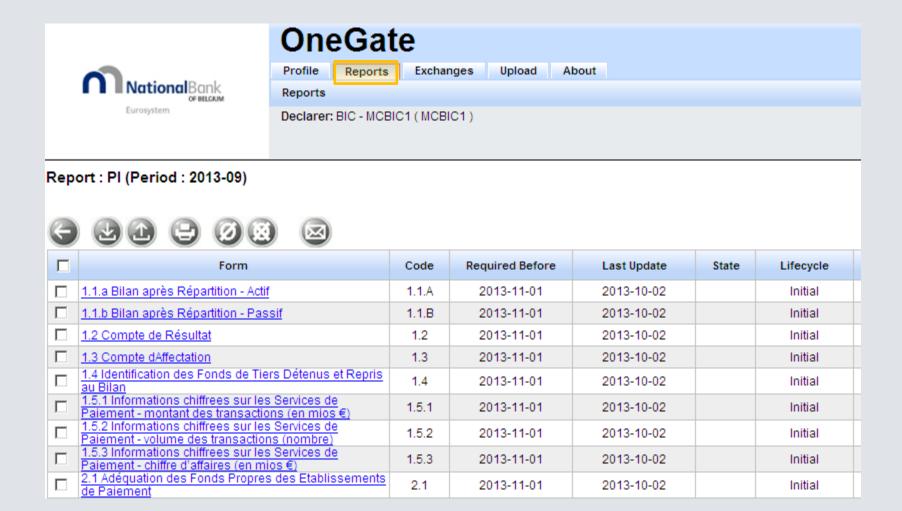

|  |
| Immobilisations corporelles [22/27]              | 0             | 0                       |  |
| Terrains et constructions [22]                   | 0             | 0                       |  |
| Installations, machines et outillage [23]        | 0             | 0                       |  |
| Mobilier et matériel roulant [24]                | 0             | 0                       |  |
| Location-financement et droits similaires [25]   | 0             | 0                       |  |
| Autres immobilisations corporelles [26]          | 0             | 0                       |  |
| Immobilisations en cours et acomptes versés [27] | 0             | 0                       |  |























17







CSV and Date entry require manual closure of the report











21



20/28;12500;12500 20;12500;12500

XML enables to upload one file for the whole report

```
<?xml version="1.0" encoding="UTF-8" ?>
<DeclarationReport xmlns="http://www.onegate.eu/2010-01-01">
- <Administration creationTime="2013-10-21T17:35:11.039+02:00">
   <From declarerType="BIC">MCBIC1</From>
    <To>NBB</To>
   <Domain>MBS</Domain>
  - <Response>
     <Language>EN</Language>
    </Response>
  </Administration>
- <Report date="2013-09" code="PI" close="false">
  - <Data form="1.1.A">
    <Item>
       <Dim prop="PI COL">05</Dim>
       <Dim prop="PI_RUB">20/28 (/Dim>
       <Dim prop="PI_VALNUM">12500</Dim>
     </Item>
    - <Item>
       <Dim prop="PI_COL">10</Dim>
       <Dim prop="PI_RUB">20/28</Dim>
       <Dim prop="PI_VALNUM">12500</Dim>
     </Item>

    <Item>