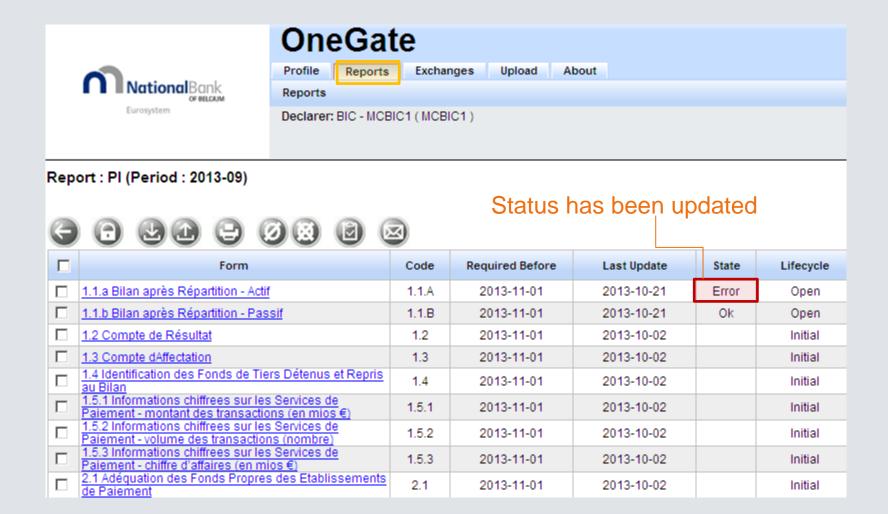

# **Overview - Control panel**

# **Overview - Control panel**

| OneGate                           |  |           |        |       |  |  |  |
|-----------------------------------|--|-----------|--------|-------|--|--|--|
| Profile Reports                   |  | Exchanges | Upload | About |  |  |  |
| Reports                           |  |           |        |       |  |  |  |
| Declarer: BIC - MCBIC1 ( MCBIC1 ) |  |           |        |       |  |  |  |