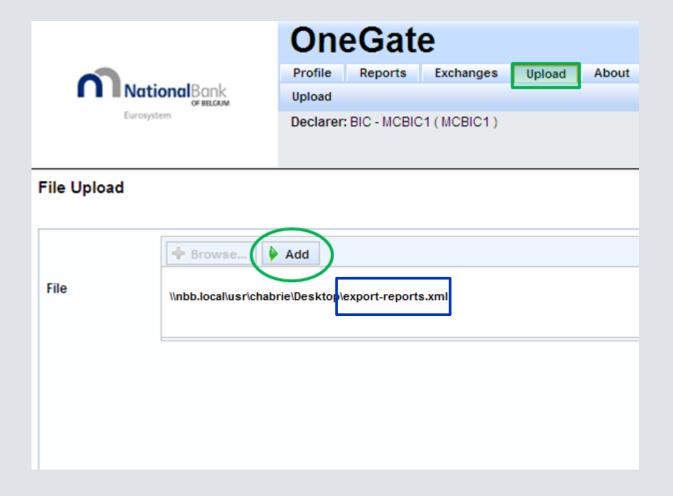

17

CSV and Date entry require manual closure of the report

21

20/28;12500;12500 20;12500;12500

XML enables to upload one file for the whole report

```
<?xml version="1.0" encoding="UTF-8" ?>
<DeclarationReport xmlns="http://www.onegate.eu/2010-01-01">
- <Administration creationTime="2013-10-21T17:35:11.039+02:00">
   <From declarerType="BIC">MCBIC1</From>
    <To>NBB</To>
   <Domain>MBS</Domain>
  - <Response>
     <Language>EN</Language>
    </Response>
  </Administration>
- <Report date="2013-09" code="PI" close="false">
  - <Data form="1.1.A">
    <Item>
       <Dim prop="PI COL">05</Dim>
       <Dim prop="PI_RUB">20/28 (/Dim>
       <Dim prop="PI_VALNUM">12500</Dim>
     </Item>
    - <Item>
       <Dim prop="PI_COL">10</Dim>
       <Dim prop="PI_RUB">20/28</Dim>
       <Dim prop="PI_VALNUM">12500</Dim>
     </Item>