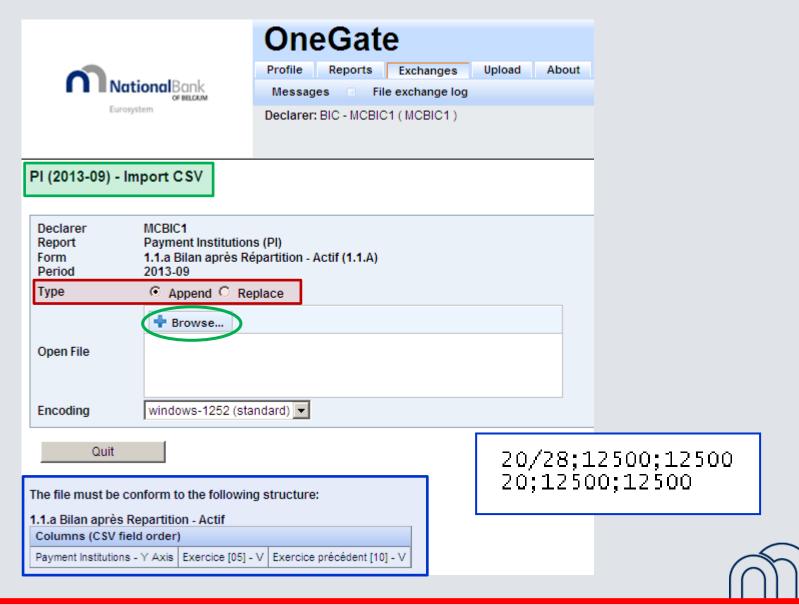

17

CSV and Date entry require manual closure of the report

21

20/28;12500;12500 20;12500;12500

XML enables to upload one file for the whole report

```
<?xml version="1.0" encoding="UTF-8" ?>
<DeclarationReport xmlns="http://www.onegate.eu/2010-01-01">
- <Administration creationTime="2013-10-21T17:35:11.039+02:00">
   <From declarerType="BIC">MCBIC1</From>
    <To>NBB</To>
   <Domain>MBS</Domain>
  - <Response>
     <Language>EN</Language>
    </Response>
  </Administration>
- <Report date="2013-09" code="PI" close="false">
  - <Data form="1.1.A">
    <Item>
       <Dim prop="PI COL">05</Dim>
       <Dim prop="PI_RUB">20/28 (/Dim>
       <Dim prop="PI_VALNUM">12500</Dim>
     </Item>
    - <Item>
       <Dim prop="PI_COL">10</Dim>
       <Dim prop="PI_RUB">20/28</Dim>
       <Dim prop="PI_VALNUM">12500</Dim>
     </Item>