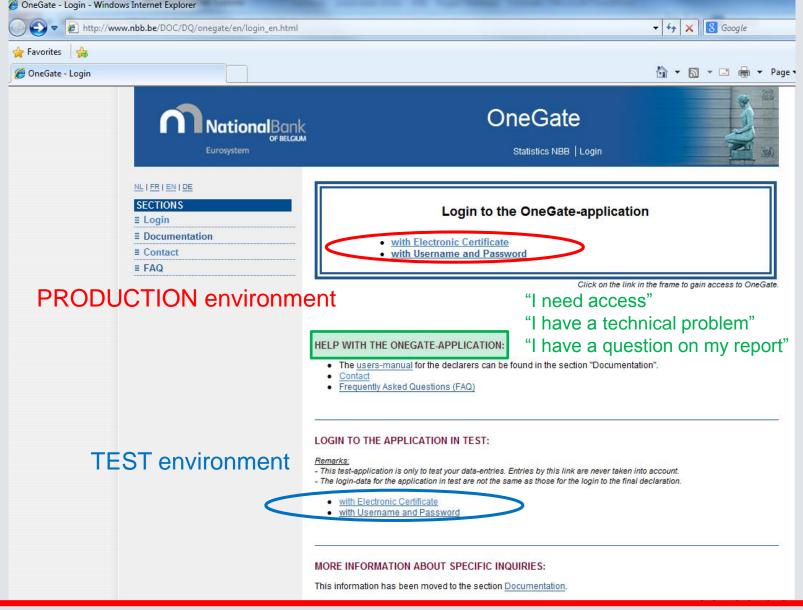

#### Authentication:

- User id-password ["standard secured"]
- Electronic certificates ["strong secured"]

#### **How to access OneGate?**