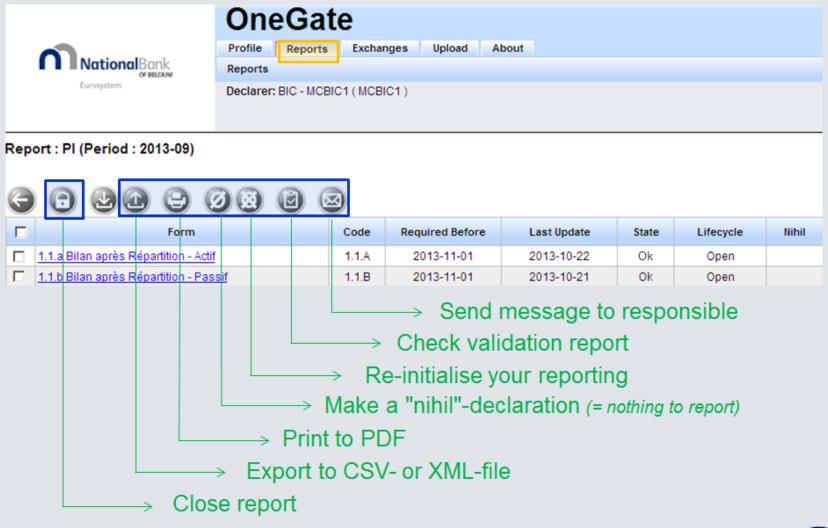

# **Overview - Control panel**

# **Overview - Control panel**

| OneGate                           |         |           |        |       |  |  |  |
|-----------------------------------|---------|-----------|--------|-------|--|--|--|
| Profile                           | Reports | Exchanges | Upload | About |  |  |  |
| Reports                           |         |           |        |       |  |  |  |
| Declarer: BIC - MCBIC1 ( MCBIC1 ) |         |           |        |       |  |  |  |