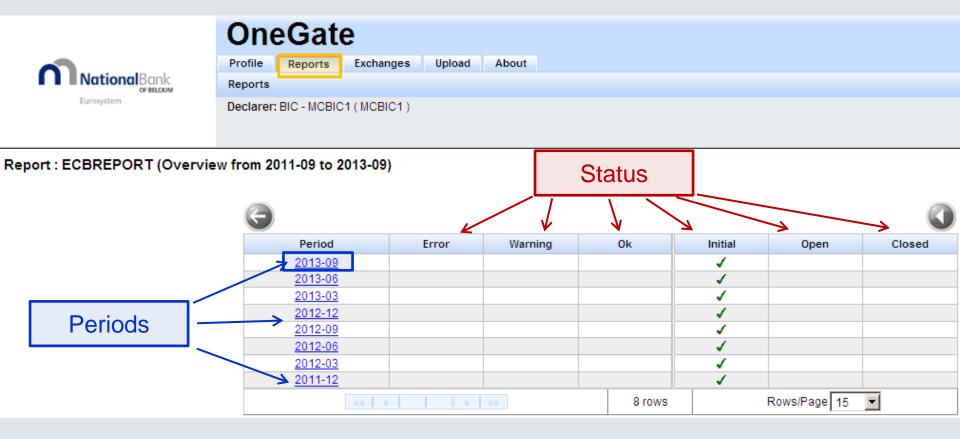

#### **OneGate**

February 6th 2015, NBB Brussels

Aurélie CHABRIEL Statistics Department





### Agenda

- What is OneGate?
- How to access OneGate?
- Overview
  - Profile
  - Domains/Reports
  - Periods
  - Control Panel
- OneGate reporting
  - Data-entry
  - CSV
  - XML
- Conclusion



#### What is OneGate?

Unique interface for collecting information



#### What is OneGate?

Internet portal



#### http://www.nbb.be/OneGate

#### Authentication:

- User id-password ["standard secured"]
- Electronic certificates ["strong secured"]



#### **How to access OneGate?**



#### **Overview - Profile page**



#### **Overview - Domains / Reports**



#### **Overview - Periods**





# **Overview - Control panel**





# **Overview - Control panel**



| OneGate                           |         |           |        |       |  |  |  |
|-----------------------------------|---------|-----------|--------|-------|--|--|--|
| Profile                           | Reports | Exchanges | Upload | About |  |  |  |
| Reports                           |         |           |        |       |  |  |  |
| Declarer: BIC - MCBIC1 ( MCBIC1 ) |         |           |        |       |  |  |  |

Report : PI (Period : 2013-09) 1.1.A - 1.1.a Bilan après Repartition - Actif





| Υ                                                | Exercice [05] | Exercice précédent [10] |  |  |  |  |  |  |
|--------------------------------------------------|---------------|-------------------------|--|--|