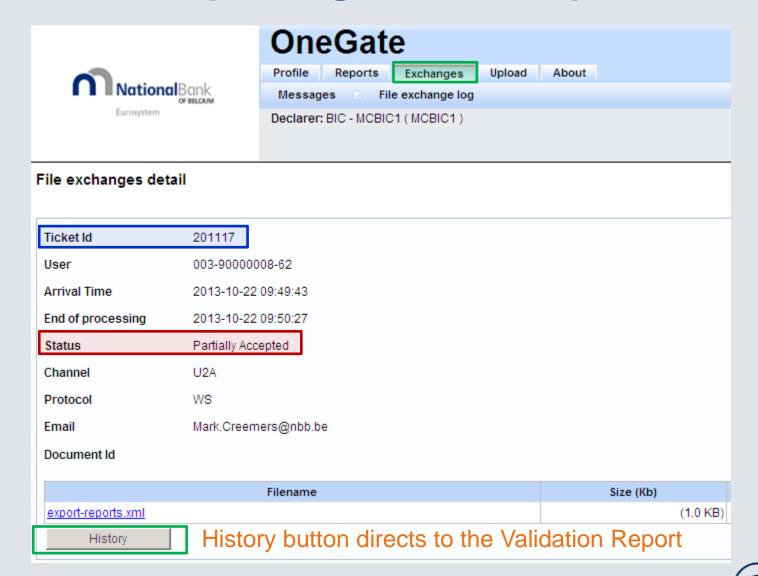

Presentation

24

Presentation

25

I click on the line in order to consult the Validation Report

Report : PI (Period : 2013-09)