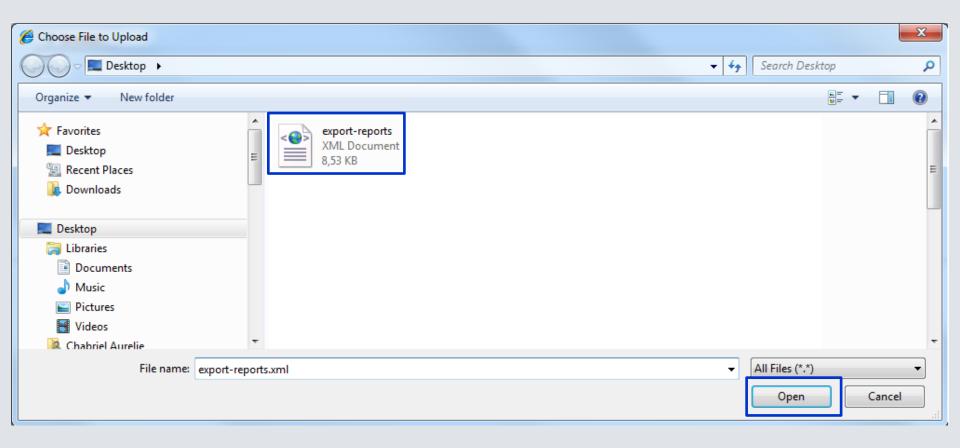

20/28;12500;12500 20;12500;12500

XML enables to upload one file for the whole report

```
<?xml version="1.0" encoding="UTF-8" ?>
- <DeclarationReport xmlns="http://www.onegate.eu/2010-01-01">
 - <Administration creationTime="2013-10-21T17:35:11.039+02:00">
    <From declarerType="BIC">MCBIC1</From>
     <To>NBB</To>
    <Domain>MBS</Domain>
   - <Response>
       <Language>EN</Language>
     </Response>
   </Administration>
 - <Report date="2013-09" code="PI" close="false">
   - <Data form="1.1.A">
     <Item>
        <Dim prop="PI COL">05</Dim>
        <Dim prop="PI_RUB">20/28 (/Dim>
        <Dim prop="PI_VALNUM">12500</Dim>
       </Item>
     - <Item>
        <Dim prop="PI_COL">10</Dim>
        <Dim prop="PI_RUB">20/28</Dim>
        <Dim prop="PI_VALNUM">12500</Dim>
       </Item>