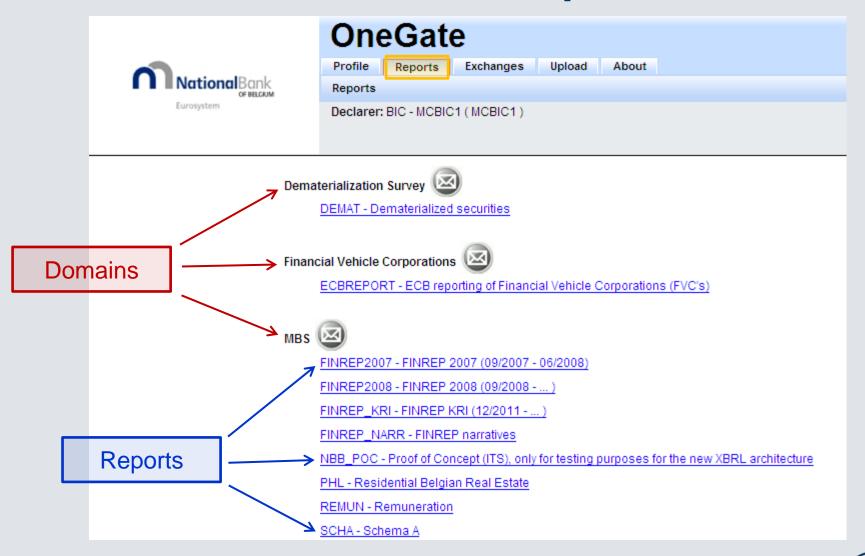

#### **OneGate**

February 6th 2015, NBB Brussels

Aurélie CHABRIEL Statistics Department





### Agenda

- What is OneGate?
- How to access OneGate?
- Overview
  - Profile
  - Domains/Reports
  - Periods
  - Control Panel
- OneGate reporting
  - Data-entry
  - CSV
  - XML
- Conclusion



#### What is OneGate?

Unique interface for collecting information



#### What is OneGate?

Internet portal



#### http://www.nbb.be/OneGate

#### Authentication:

- User id-password ["standard secured"]
- Electronic certificates ["strong secured"]



#### **How to access OneGate?**



#### **Overview - Profile page**



#### **Overview - Domains / Reports**



#### **Overview - Periods**





# **Overview - Control panel**





# **Overview - Control panel**



| OneGate                           |         |           |        |       |  |  |  |
|-----------------------------------|---------|-----------|--------|-------|--|--|--|
| Profile                           | Reports | Exchanges | Upload | About |  |  |  |
| Reports                           |         |           |        |       |  |  |  |
| Declarer: BIC - MCBIC1 ( MCBIC1 ) |         |           |        |       |  |  |  |

Report : PI (Period : 2013-09) 1.1.A - 1.1.a Bilan après Repartition - Actif





| Υ                                                | Exercice [05] | Exercice précédent [10] |  |  |  |  |  |  |
|--------------------------------------------------|---------------|-