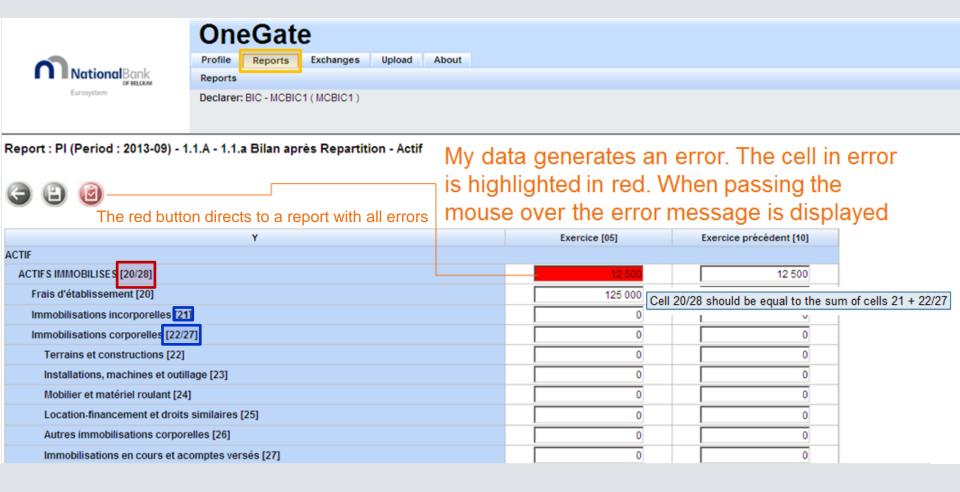

Report : PI (Period : 2013-09) - 1.1.A - 1.1.a Bilan après Repartition - Actif

I input my data with data entry

SAVE

| Υ                                                |  | Exercice [05] | Exercice précédent [10] |  |
|--------------------------------------------------|--|---------------|-------------------------|--|
| ACTIF                                            |  |               |                         |  |
| ACTIFS IMMOBILISES [20/28]                       |  | 12 500        | 12 500                  |  |
| Frais d'établissement [20]                       |  | 12 500        | 12 500                  |  |
| Immobilisations incorporelles [21]               |  | 0             | 0                       |  |
| Immobilisations corporelles [22/27]              |  | 0             | 0                       |  |
| Terrains et constructions [22]                   |  | 0             | 0                       |  |
| Installations, machines et outillage [23]        |  | 0             | 0                       |  |
| Mobilier et matériel roulant [24]                |  | 0             | 0                       |  |
| Location-financement et droits similaires [25]   |  | 0             | 0                       |  |
| Autres immobilisations corporelles [26]          |  | 0             | 0                       |  |
| Immobilisations en cours et acomptes versés [27] |  | 0             | 0                       |  |