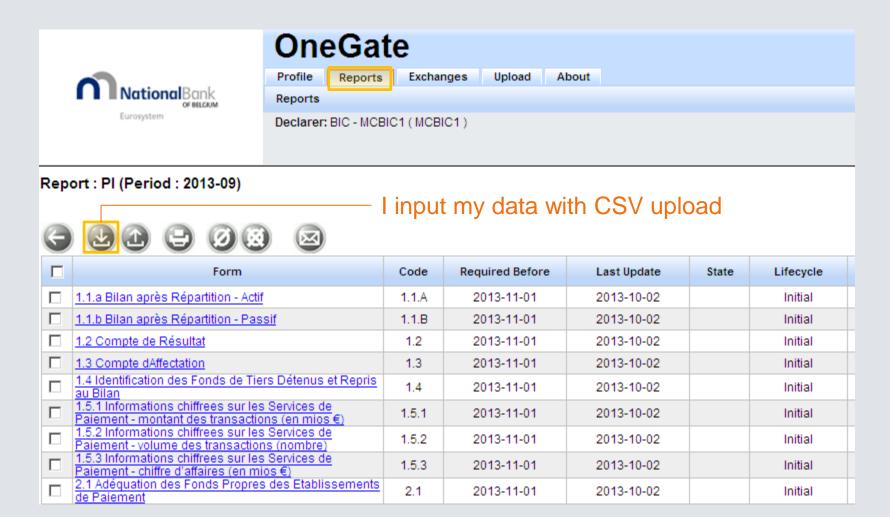

# **Overview - Control panel**

| OneGate                           |         |           |        |       |  |  |  |
|-----------------------------------|---------|-----------|--------|-------|--|--|--|
| Profile                           | Reports | Exchanges | Upload | About |  |  |  |
| Reports                           |         |           |        |       |  |  |  |
| Declarer: BIC - MCBIC1 ( MCBIC1 ) |         |           |        |       |  |  |  |