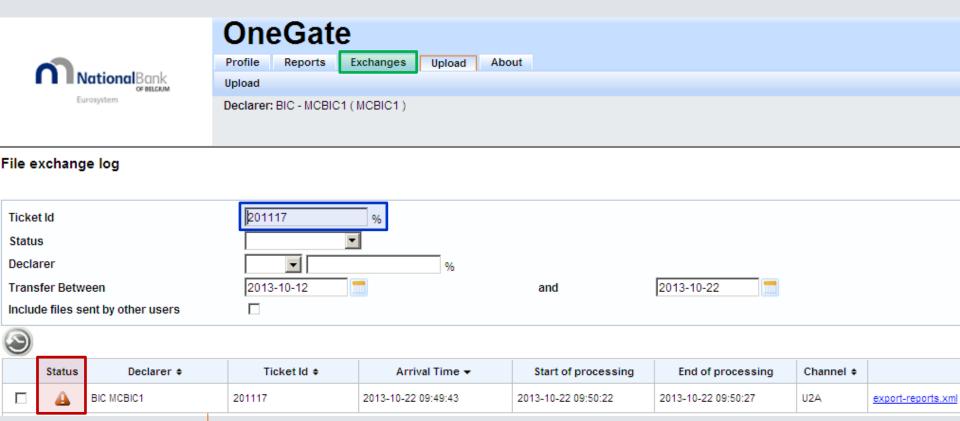

Presentation

24

Presentation

25

I click on the line in order to consult the Validation Report

Report : PI (Period : 2013-09)

#### XML closes automatically the report when there are no errors

| Form                                                                                                | Code  | Required Before | Last Update | State | Lifecycle | Nihil |
|-----------------------------------------------------------------------------------------------------|-------|-----------------|-------------|-------|-----------|-------|
| 1.1.a Bilan après Répartition - Actif                                                               | 1.1.A | 2013-11-01      | 2013-10-23  | Ok    | Closed    |       |
| 1.1.b Bilan après Répartition - Passif                                                              | 1.1.B | 2013-11-01      | 2013-10-23  | Ok    | Closed    |       |
| 1.2 Compte de Résultat                                                                              | 1.2   | 2013-11-01      | 2013-10-23  | Ok    | Closed    |       |
| 1.3 Compte dAffectation                                                                             | 1.3   | 2013-11-01      | 2013-10-23  | Ok    | Closed    |       |
| 1.4 Identification des Fonds de Tiers Détenus et Repris<br>au Bilan                                 | 1.4   | 2013-11-01      | 2013-10-23  | Ok    | Closed    |       |
| 1.5.1 Informations chiffrees sur les Services de<br>Paiement - montant des transactions (en mios €) | 1.5.1 | 2013-11-01      | 2013-10-23  | Ok    | Closed    |       |
| 1.5.2 Informations chiffrees sur les Services de<br>Paiement - volume des transactions (nombre)     | 1.5.2 | 2013-11-01      | 2013-10-23  | Ok    | Closed    |       |
| 1.5.3 Informations chiffrees sur les Services de Paiement - chiffre d'affaires (en mios €)          | 1.5.3 | 2013-11-01      | 2013-10-23  | Ok    | Closed    |       |
| 2.1 Adéquation des Fonds Propres des Etablissements de Paiement                                     | 2.1   | 2013-11-01      | 2013-10-23  | Ok    | Closed    | ✓     |