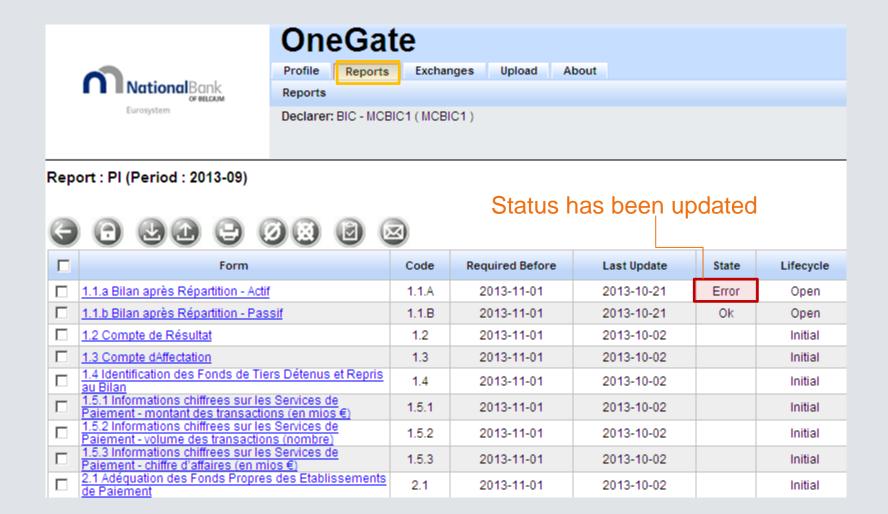

# **Overview - Control panel**

| OneGate                           |         |           |        |       |  |  |  |
|-----------------------------------|---------|-----------|--------|-------|--|--|--|
| Profile                           | Reports | Exchanges | Upload | About |  |  |  |
| Reports                           |         |           |        |       |  |  |  |
| Declarer: BIC - MCBIC1 ( MCBIC1 ) |         |           |        |       |  |  |  |