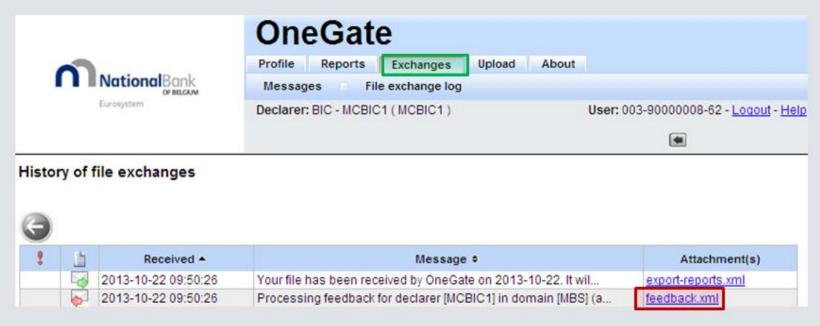

Presentation

24

Presentation

25

I click on the line in order to consult the Validation Report

Report : PI (Period : 2013-09)