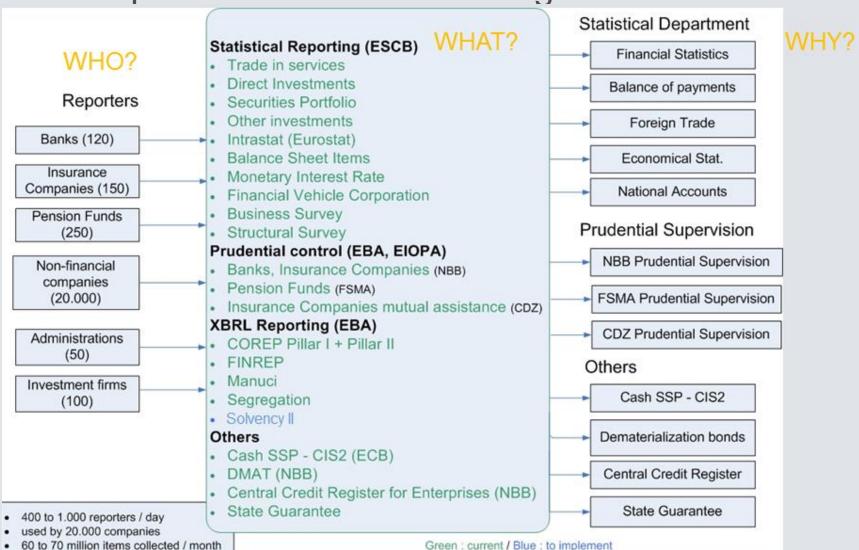

#### What is OneGate?

Unique interface for collecting information

#### What is OneGate?

Internet portal