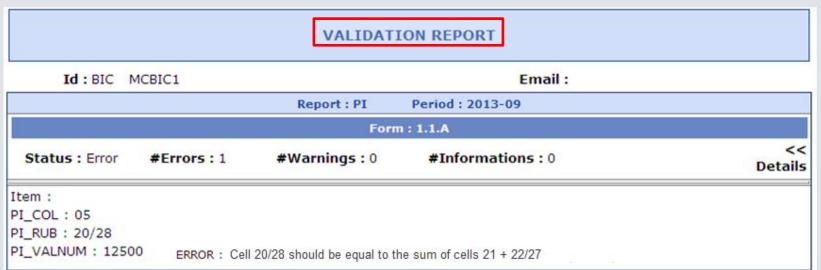

Presentation

24

Presentation

25

I click on the line in order to consult the Validation Report

Report : PI (Period : 2013-09)