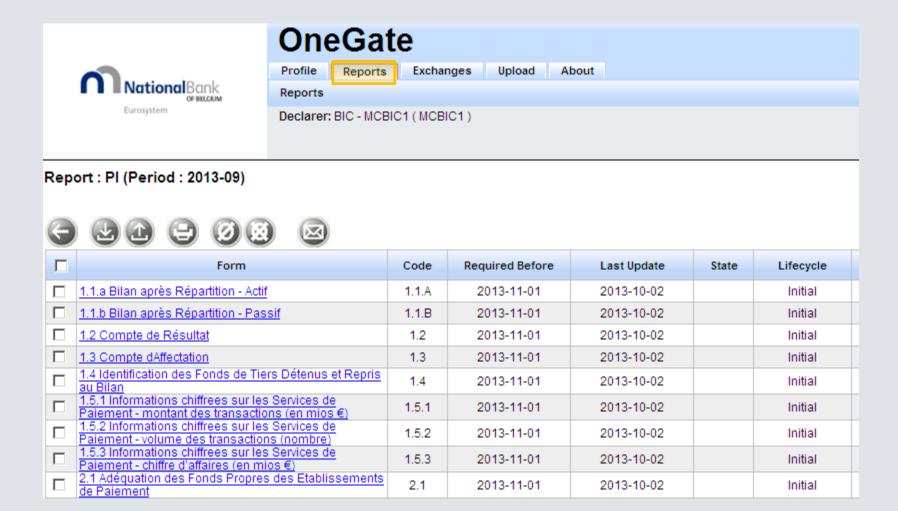

# **Overview - Control panel**

# **Overview - Control panel**

| OneGate                           |         |           |        |       |  |  |  |
|-----------------------------------|---------|-----------|--------|-------|--|--|--|
| Profile                           | Reports | Exchanges | Upload | About |  |  |  |
| Reports                           |         |           |        |       |  |  |  |
| Declarer: BIC - MCBIC1 ( MCBIC1 ) |         |           |        |       |  |  |  |