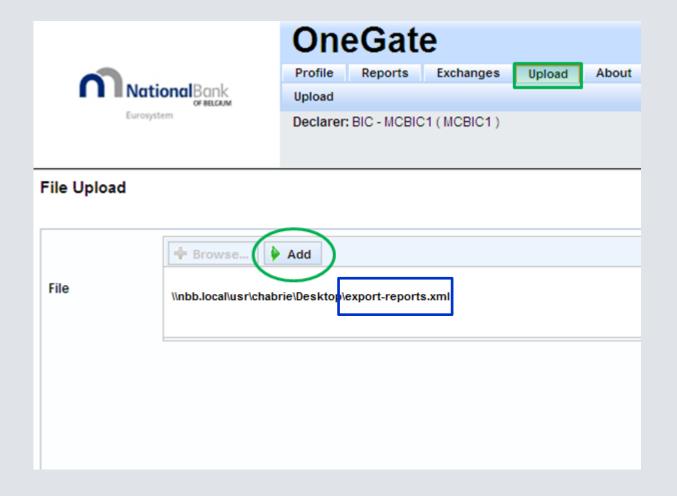

20/28;12500;12500 20;12500;12500

XML enables to upload one file for the whole report

```
<?xml version="1.0" encoding="UTF-8" ?>
- <DeclarationReport xmlns="http://www.onegate.eu/2010-01-01">
 - <Administration creationTime="2013-10-21T17:35:11.039+02:00">
    <From declarerType="BIC">MCBIC1</From>
     <To>NBB</To>
    <Domain>MBS</Domain>
   - <Response>
       <Language>EN</Language>
     </Response>
   </Administration>
 - <Report date="2013-09" code="PI" close="false">
   - <Data form="1.1.A">
     <Item>
        <Dim prop="PI COL">05</Dim>
        <Dim prop="PI_RUB">20/28 (/Dim>
        <Dim prop="PI_VALNUM">12500</Dim>
       </Item>
     - <Item>
        <Dim prop="PI_COL">10</Dim>
        <Dim prop="PI_RUB">20/28</Dim>
        <Dim prop="PI_VALNUM">12500</Dim>
       </Item>