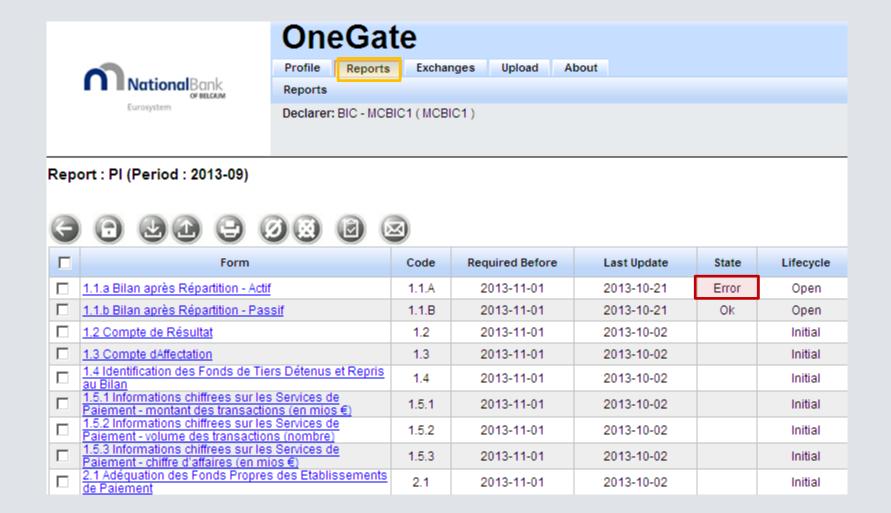

# **Overview - Control panel**

# **Overview - Control panel**

| OneGate                           |         |           |        |       |  |  |  |
|-----------------------------------|---------|-----------|--------|-------|--|--|--|
| Profile                           | Reports | Exchanges | Upload | About |  |  |  |
| Reports                           |         |           |        |       |  |  |  |
| Declarer: BIC - MCBIC1 ( MCBIC1 ) |         |           |        |       |  |  |  |