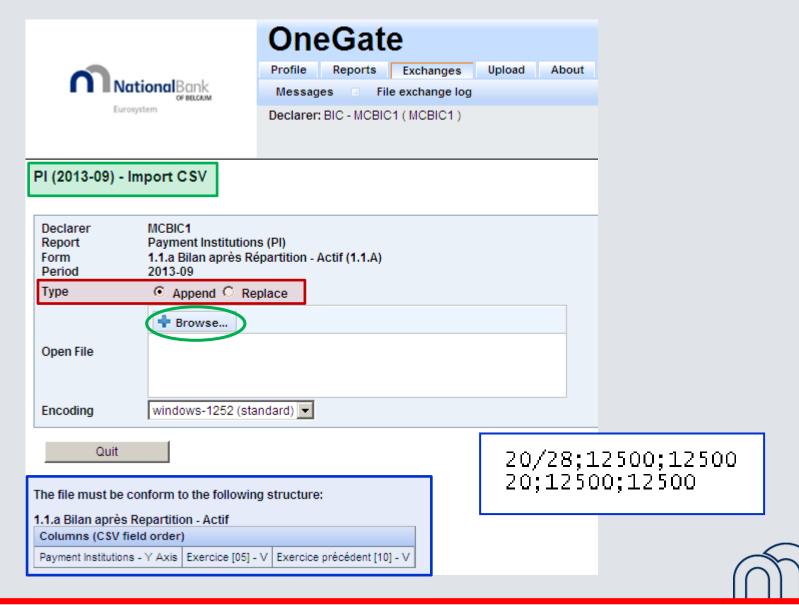

20/28;12500;12500 20;12500;12500

XML enables to upload one file for the whole report

```
<?xml version="1.0" encoding="UTF-8" ?>
- <DeclarationReport xmlns="http://www.onegate.eu/2010-01-01">
 - <Administration creationTime="2013-10-21T17:35:11.039+02:00">
    <From declarerType="BIC">MCBIC1</From>
     <To>NBB</To>
    <Domain>MBS</Domain>
   - <Response>
       <Language>EN</Language>
     </Response>
   </Administration>
 - <Report date="2013-09" code="PI" close="false">
   - <Data form="1.1.A">
     <Item>
        <Dim prop="PI COL">05</Dim>
        <Dim prop="PI_RUB">20/28 (/Dim>
        <Dim prop="PI_VALNUM">12500</Dim>
       </Item>
     - <Item>
        <Dim prop="PI_COL">10</Dim>
        <Dim prop="PI_RUB">20/28</Dim>
        <Dim prop="PI_VALNUM">12500</Dim>
       </Item>