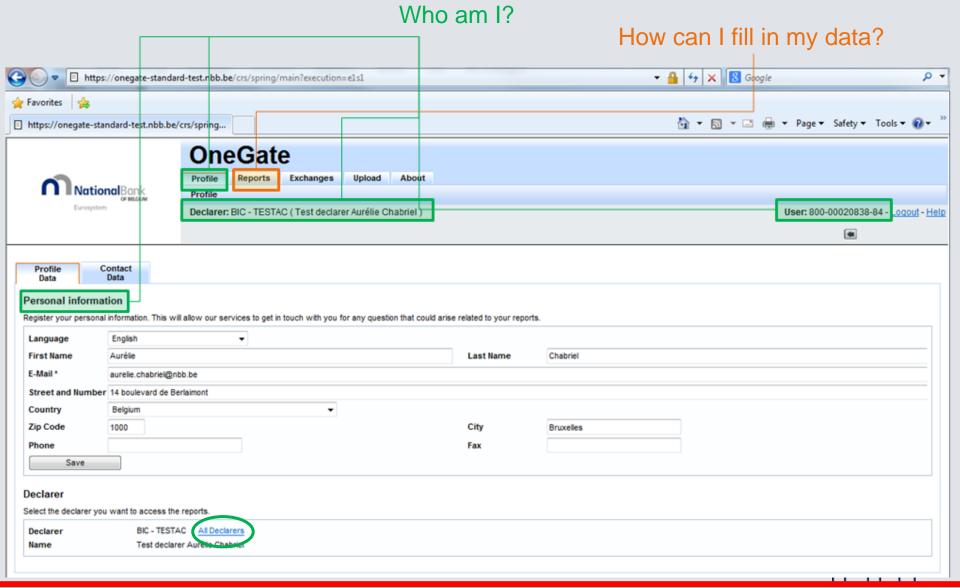

#### **OneGate**

February 6th 2015, NBB Brussels

Aurélie CHABRIEL Statistics Department





### Agenda

- What is OneGate?
- How to access OneGate?
- Overview
  - Profile
  - Domains/Reports
  - Periods
  - Control Panel
- OneGate reporting
  - Data-entry
  - CSV
  - XML
- Conclusion



#### What is OneGate?

Unique interface for collecting information



#### What is OneGate?

Internet portal



#### http://www.nbb.be/OneGate

#### Authentication:

- User id-password ["standard secured"]
- Electronic certificates ["strong secured"]



#### **How to access OneGate?**



#### **Overview - Profile page**



#### **Overview - Domains / Reports**



#### **Overview - Periods**





# **Overview - Control panel**





# **Overview - Control panel**



| OneGate                           |         |           |        |       |  |  |  |
|-----------------------------------|---------|-----------|--------|-------|--|--|--|
| Profile                           | Reports | Exchanges | Upload | About |  |  |  |
| Reports                           |         |           |        |       |  |  |  |
| Declarer: BIC - MCBIC1 ( MCBIC1 ) |         |           |        |       |  |  |  |

Report : PI (Period : 2013-09) 1.1.A - 1.1.a Bilan après Repartition - Actif





| Υ                                                | Exercice [05] | Exercice précédent [10] |  |  |  |  |  |  |
|---------------------------