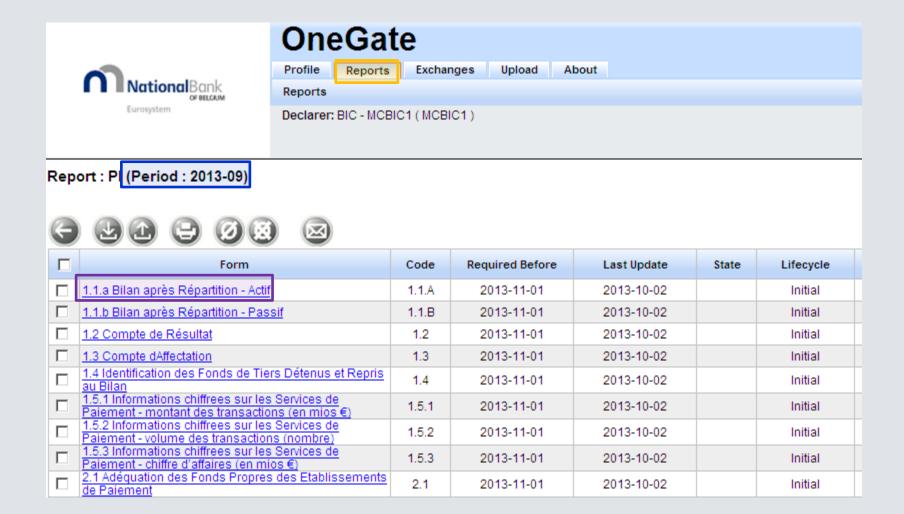

#### **OneGate**

February 6th 2015, NBB Brussels

Aurélie CHABRIEL Statistics Department





### Agenda

- What is OneGate?
- How to access OneGate?
- Overview
  - Profile
  - Domains/Reports
  - Periods
  - Control Panel
- OneGate reporting
  - Data-entry
  - CSV
  - XML
- Conclusion



#### What is OneGate?

Unique interface for collecting information



#### What is OneGate?

Internet portal



#### http://www.nbb.be/OneGate

#### Authentication:

- User id-password ["standard secured"]
- Electronic certificates ["strong secured"]



#### **How to access OneGate?**



#### **Overview - Profile page**



#### **Overview - Domains / Reports**



#### **Overview - Periods**





# **Overview - Control panel**





# **Overview - Control panel**



| OneGate                           |         |           |        |       |  |  |  |
|-----------------------------------|---------|-----------|--------|-------|--|--|--|
| Profile                           | Reports | Exchanges | Upload | About |  |  |  |
| Reports                           |         |           |        |       |  |  |  |
| Declarer: BIC - MCBIC1 ( MCBIC1 ) |         |           |        |       |  |  |  |

Report : PI (Period : 2013-09) 1.1.A - 1.1.a Bilan après Repartition - Actif





| Υ                                                | Exercice [05] | Exercice précédent [10] |  |  |  |  |  |  |
|--------------------------------------------------|---------------|-------------------------|--|--|--|--|--|--|
| ACTIF