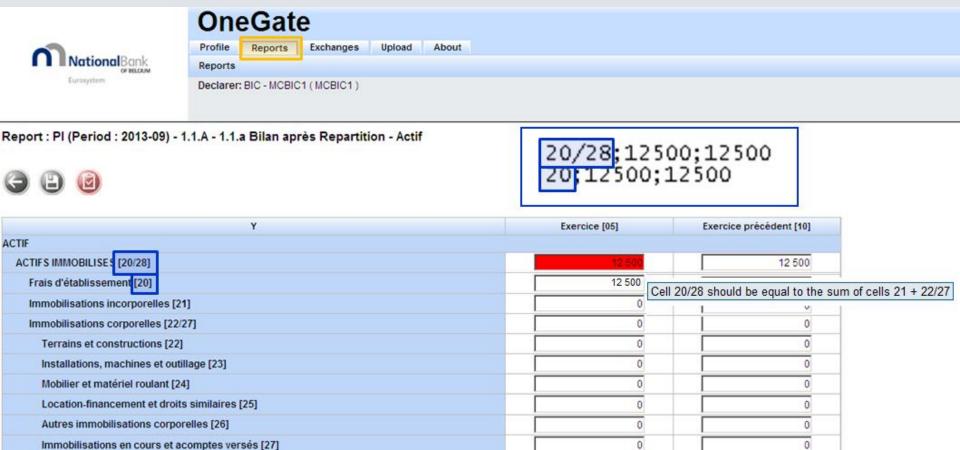

Report : PI (Period : 2013-09) 1.1.A - 1.1.a Bilan après Repartition - Actif

| Υ                                                | Exercice [05] | Exercice précédent [10] |  |  |  |  |  |  |
|--------------------------------------------------|---------------|-------------------------|--|--|--|--|--|--|
| ACTIF                                            |               |                         |  |  |  |  |  |  |
| ACTIFS IMMOBILISES [20/28]                       | 0             | 0                       |  |  |  |  |  |  |
| Frais d'établissement [20]                       | 0             | 0                       |  |  |  |  |  |  |
| Immobilisations incorporelles [21]               | 0             | 0                       |  |  |  |  |  |  |
| Immobilisations corporelles [22/27]              | 0             | 0                       |  |  |  |  |  |  |
| Terrains et constructions [22]                   | 0             | 0                       |  |  |  |  |  |  |
| Installations, machines et outillage [23]        | 0             | 0                       |  |  |  |  |  |  |
| Mobilier et matériel roulant [24]                | 0             | 0                       |  |  |  |  |  |  |
| Location-financement et droits similaires [25]   | 0             | 0                       |  |  |  |  |  |  |
| Autres immobilisations corporelles [26]          | 0             | 0                       |  |  |  |  |  |  |
| Immobilisations en cours et acomptes versés [27] | 0             | 0                       |  |  |  |  |  |  |
|                                                  |               |                         |  |  |  |  |  |  |

20/28;12500;12500 20;12500;12500

XML enables to upload one file for the whole report

```
<?xml version="1.0" encoding="UTF-8" ?>
- <DeclarationReport xmlns="http://www.onegate.eu/2010-01-01">
 - <Administration creationTime="2013-10-21T17:35:11.039+02:00">
    <From declarerType="BIC">MCBIC1</From>
     <To>NBB</To>
    <Domain>MBS</Domain>
   - <Response>
       <Language>EN</Language>
     </Response>
   </Administration>
 - <Report date="2013-09" code="PI" close="false">
   - <Data form="1.1.A">
     <Item>
        <Dim prop="PI COL">05</Dim>
        <Dim prop="PI_RUB">20/28 (/Dim>
        <Dim prop="PI_VALNUM">12500</Dim>
       </Item>
     - <Item>
        <Dim prop="PI_COL">10</Dim>
        <Dim prop="PI_RUB">20/28</Dim>
        <Dim prop="PI_VALNUM">12500</Dim>
       </Item>