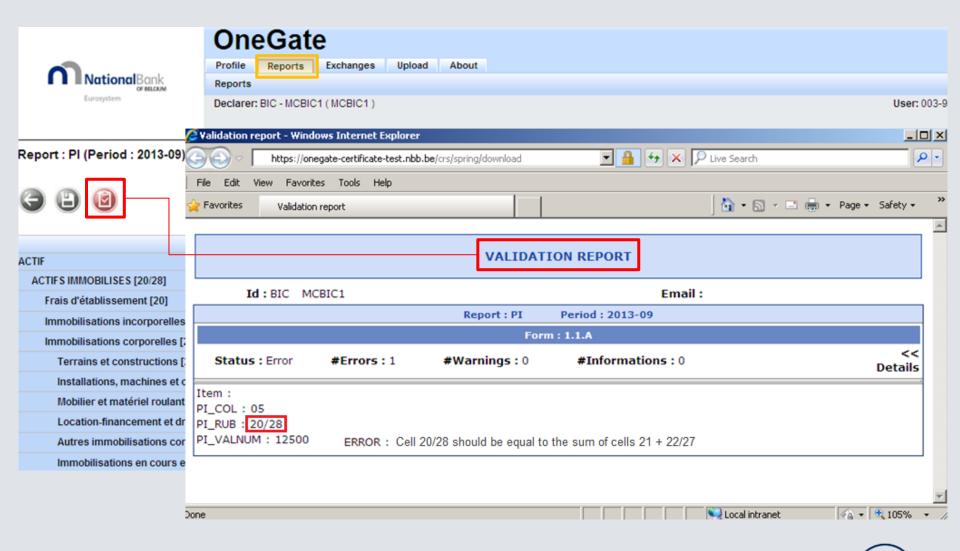

Presentation

24

Presentation

25

I click on the line in order to consult the Validation Report

Report : PI (Period : 2013-09)