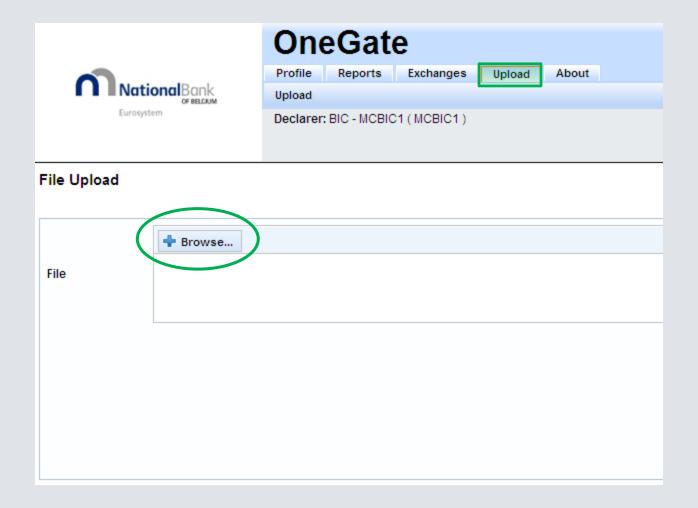

#### **OneGate - Important remarks**

- No need to build the CSV or XML files from scratch
  - -> export from OneGate is much efficient
- CSV: not to open in Excel
- XML: period to be updated